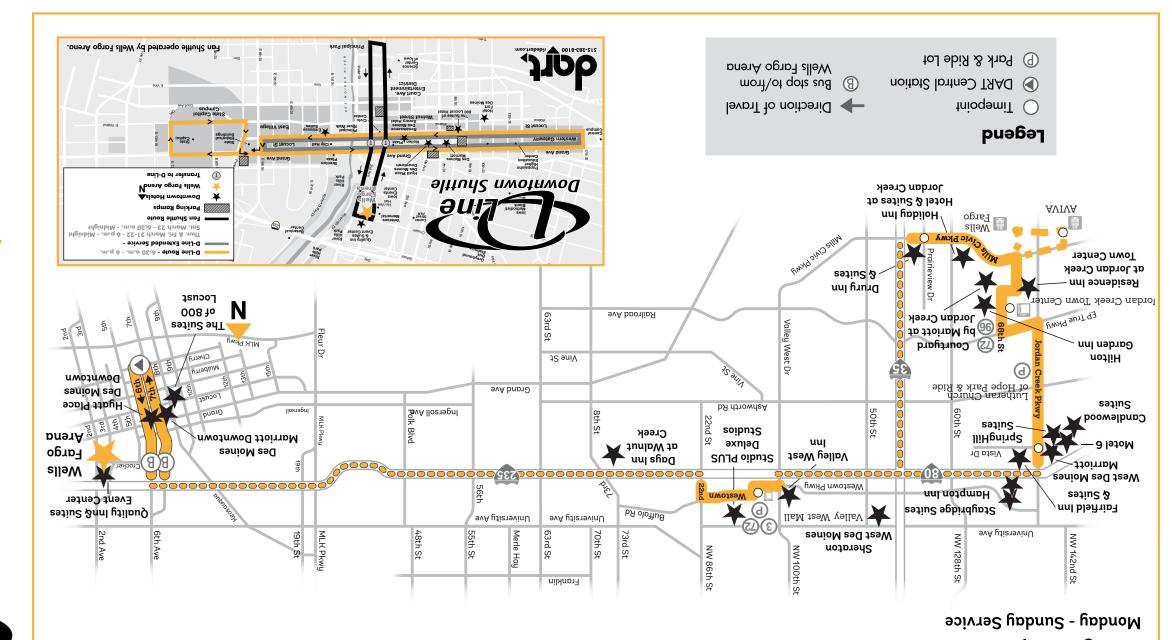

# NCAA Wrestling Tournament Valid March 21-23, 2013

Route 52

**LOCAL Valley** West/ **Jordan** Creek Crosstown

Service March 21 - 23, 2013 **Platform G** 

Valley West/Jordan Creek Crosstown

#### **Route Destinations:**

Candlewood Suites Courtyard by Mariott - West Des Moines Days Inn at Walnut Creek Des Moines Marriott Downtown Drury Inn & Suites West Des Moines Fairfield Inn & Suites Des Moines West Hampton Inn West Des Moines Hilton Garden Inn West Des Moines Holiday Inn Hotel & Suites at Jordan Creek Hyatt Place Des Moines Downtown Quality Inn & Suites Event Center y Residence Inn at Jordan Creek Town Center Sheraton West Des Moines Spring Hill Suites - West Des Moines Staybridge Suites West Des Moines The Suites of 800 Locust

Valley West Inn West Des Moines Marriott

5

All Trips

DES MOINES AREA REGIONAL TRANSIT AUTHORITY 515-283-8100 ▶ www.ridedart.com