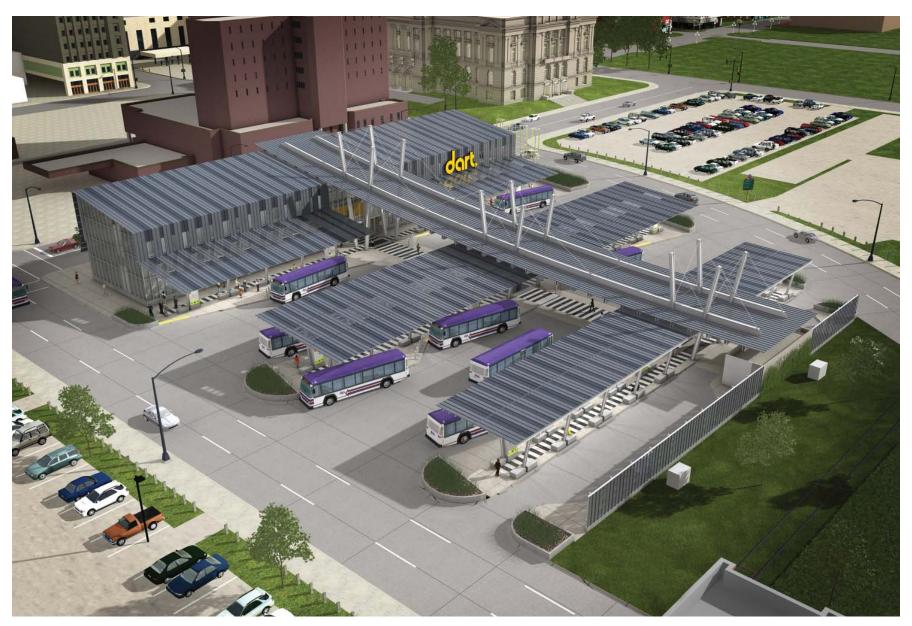

VIEW OF THE NORTHEAST CORNER OF THE TRANSIT HUB

AERIAL VIEW OF THE TRANSIT HUB FROM THE SOUTHWEST

AERIAL VIEW OF THE TRANSIT HUB FROM THE NORTHEAST

VIEW OF THEIRWARTHWESTRADIESTERIOB FROMRANSSIONUB

THE TRANSIT HUB ENTRY VIEW FROM NORTH ALONG CHERRY STREET