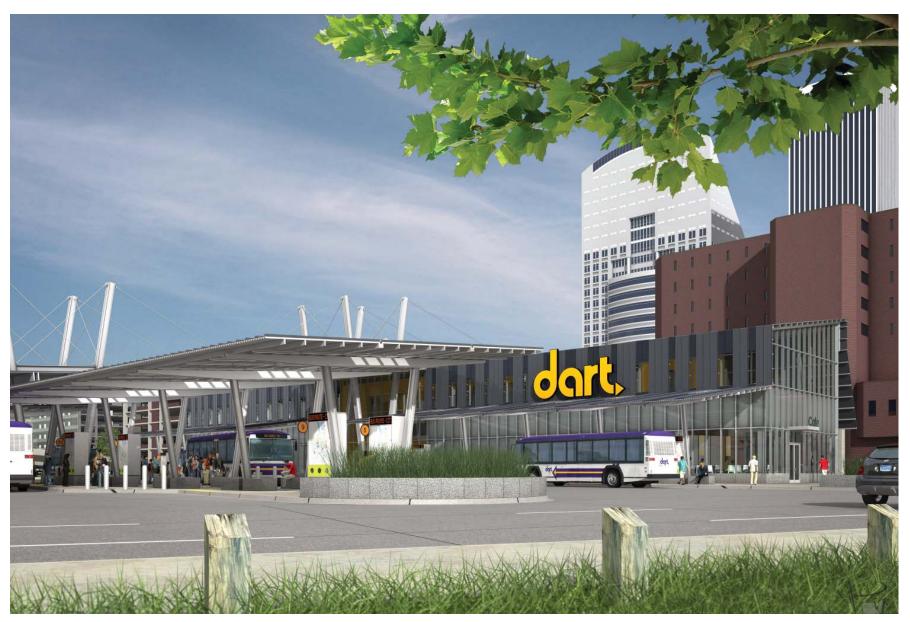

VIEW OF THE NORTHEAST CORNER OF THE TRANSIT HUB

AERIAL VIEW OF THE TRANSIT HUB FROM THE SOUTHWEST

AERIAL VIEW OF THE TRANSIT HUB FROM THE NORTHEAST

VIEW OF THEIRWARTHWESTRADIESTERIOB FROMRANSSIONUB

THE TRANSIT HUB ENTRY VIEW FROM NORTH ALONG CHERRY STREET