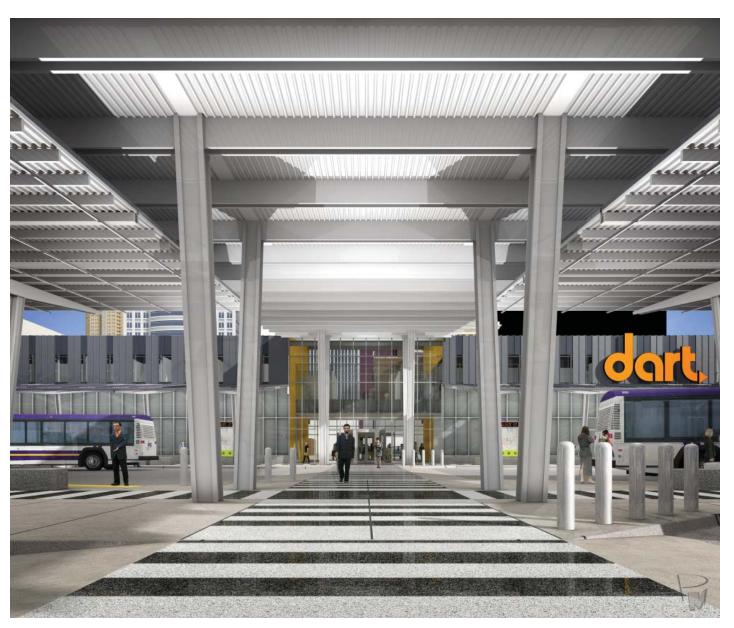

VIEW OF THE SOUTHERN TRANSIT HUB ENTRY FROM THE CENTRAL BUS PLATFORM

VIEW FROM THE ADMINISTRATION OFFICES LOOKING SOUTH BENEATH MAIN CANOPY

VIEW OF THE TRANSIT HUB ENTRY FROM SOUTH PLATFORM

VIEW OF THE SOUTHERN TRANSIT HUB ENTRY FROM THE CENTRAL BUS PLATFORM