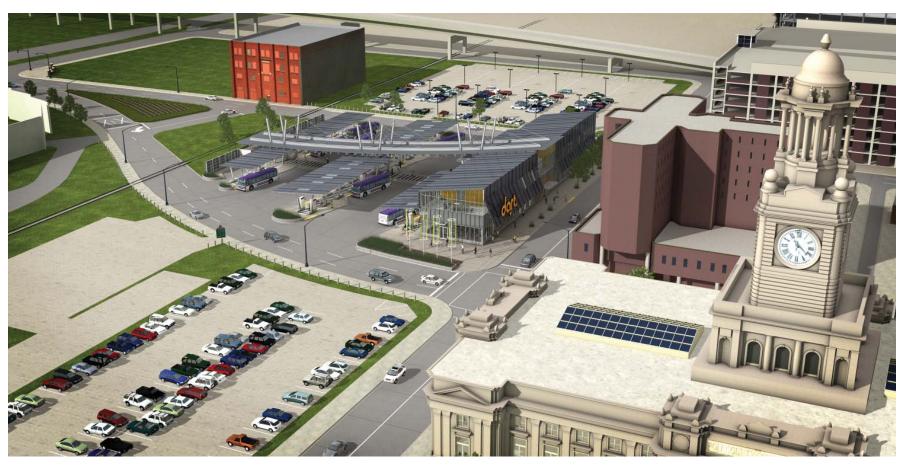

VIEW OF THE NORTHEAST CORNER OF THE TRANSIT HUB

AERIAL VIEW OF THE TRANSIT HUB FROM THE SOUTHWEST

AERIAL VIEW OF THE TRANSIT HUB FROM THE NORTHEAST

VIEW OF THEIRWARTHWESTRADIESTERIOB FROMRANSSIONUB

THE TRANSIT HUB ENTRY VIEW FROM NORTH ALONG CHERRY STREET