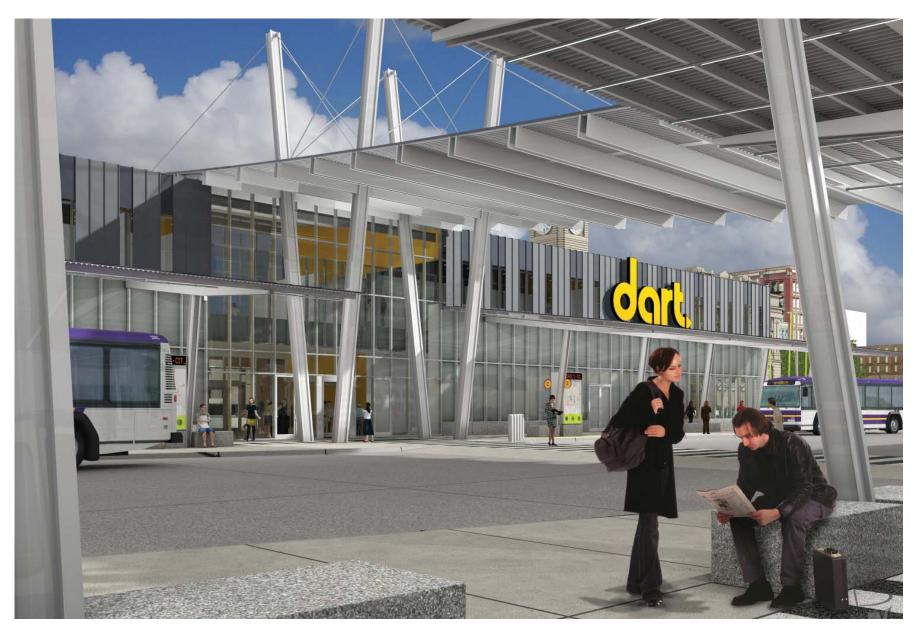

VIEW OF THE SOUTHERN TRANSIT HUB ENTRY FROM THE CENTRAL BUS PLATFORM

VIEW FROM THE ADMINISTRATION OFFICES LOOKING SOUTH BENEATH MAIN CANOPY

VIEW OF THE TRANSIT HUB ENTRY FROM SOUTH PLATFORM

VIEW OF THE SOUTHERN TRANSIT HUB ENTRY FROM THE CENTRAL BUS PLATFORM