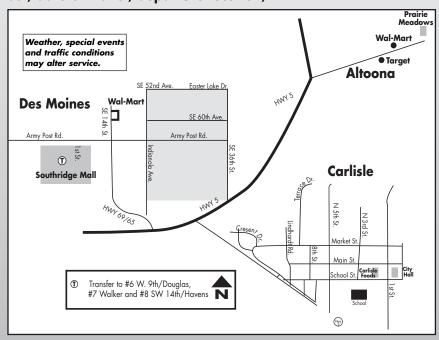

# Carlisle/ Easter Lake

The Carlisle/Easter Lake Regional On Call is a neighborhood shuttle service between Carlisle, Easter Lake area, Southridge Mall, S.E. 14th Wal-Mart and Altoona.

The shuttle will take you from a location close to your home or workplace to the nearest transit stop or other destinations with in the service area.

#### **Shuttle Service Hours**

The shuttle will operate during the following times:

Thursday 8:30 a.m. to 3:00 p.m. Friday 8:30 a.m. to 3:00 p.m.

#### **Area Destinations:**

Carlisle Easter Lake Area Southridge Mall Wal-Mart Altoona

Thursday and Friday Service
No Holiday service.

Des Moines Area Regional Transit Authority
515-283-8100 ▶ ridedart.com ▶ We'll Take You There!